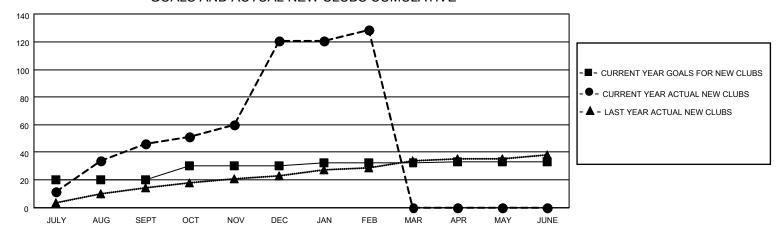

## GOALS AND ACTUAL NEW CLUBS CUMULATIVE

## MONTHLY MEMBERSHIP PROGRESS REPORT

LOCATION NEPAL District 325B2 Results as of: 2/28/2021

| Clubs         |               |             |               | Members               |                         |                         |                                                    |  |
|---------------|---------------|-------------|---------------|-----------------------|-------------------------|-------------------------|----------------------------------------------------|--|
|               | RESULTS FOR   | R 2020-2021 |               | RESULTS FOR 2020-2021 |                         |                         |                                                    |  |
| QUARTER       | NEW CLUB GOAL | NEW CLUBS   | DROPPED CLUBS | QUARTER MEM           | IBER GROWTH NET<br>GOAL | MEMBER GROWTH<br>ACTUAL | DROPPED<br>MEMBERS ACTUAL<br>(including transfers) |  |
| JULY/AUG/SEPT | 20            | 46          | 0             | JULY/AUG/SEPT         | 465                     | 2582                    | 221                                                |  |
| OCT/NOV/DEC   | 10            | 75          | 0             | OCT/NOV/DEC           | 200                     | 1914                    | 296                                                |  |
| JAN/FEB/MAR   | 2             | 8           | 0             | JAN/FEB/MAR           | 100                     | 290                     | 46                                                 |  |
| APR/MAY/JUNE  | 1             | 0           | 0             | APR/MAY/JUNE          | 20                      | 0                       | 0                                                  |  |