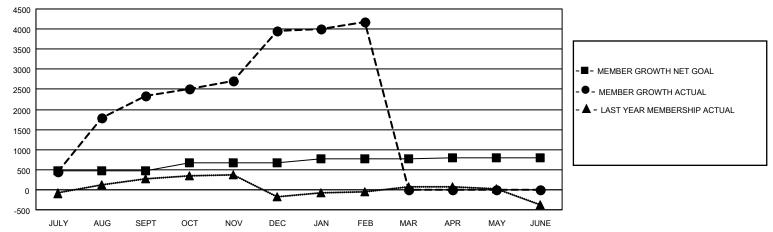

## GOALS AND ACTUAL MEMBERS CUMULATIVE

| DROPPED CLUBS: 0 |     | 375 CLUBS OF 517 ADDED 1 OR MORE | GENDER DISTRIBUTION             |                |       |
|------------------|-----|----------------------------------|---------------------------------|----------------|-------|
|                  |     | NEW MEMBERS                      | MALE                            | 9,318 (72.84%) |       |
|                  |     |                                  | FEMALE                          | 3,474 (27.16%) |       |
| DROPPED MEMBERS  |     |                                  |                                 | , ,            |       |
| DECEASED         | 6   | CLICK HERE FOR CUMULATIVE        | TOTAL FAMILY UNIT MEMBERS       |                | 9,523 |
| CLUB CANCELLED   | 0   | MEMBERSHIP DATA                  |                                 |                | 0.440 |
| OTHER            | 556 |                                  | FAMILY MEMBERS PAYING HALF DUES |                | 6,112 |
| TOTAL            | 562 |                                  |                                 |                |       |

## MONTHLY MEMBERSHIP PROGRESS REPORT

LOCATION NEPAL District 325B2 Results as of: 2/28/2021

| Clubs         |               |             |               | Members               |                         |                         |                                                    |  |
|---------------|---------------|-------------|---------------|-----------------------|-------------------------|-------------------------|----------------------------------------------------|--|
|               | RESULTS FOR   | R 2020-2021 |               | RESULTS FOR 2020-2021 |                         |                         |                                                    |  |
| QUARTER       | NEW CLUB GOAL | NEW CLUBS   | DROPPED CLUBS | QUARTER MEM           | IBER GROWTH NET<br>GOAL | MEMBER GROWTH<br>ACTUAL | DROPPED<br>MEMBERS ACTUAL<br>(including transfers) |  |
| JULY/AUG/SEPT | 20            | 46          | 0             | JULY/AUG/SEPT         | 465                     | 2582                    | 221                                                |  |
| OCT/NOV/DEC   | 10            | 75          | 0             | OCT/NOV/DEC           | 200                     | 1914                    | 296                                                |  |
| JAN/FEB/MAR   | 2             | 8           | 0             | JAN/FEB/MAR           | 100                     | 290                     | 46                                                 |  |
| APR/MAY/JUNE  | 1             | 0           | 0             | APR/MAY/JUNE          | 20                      | 0                       | 0                                                  |  |